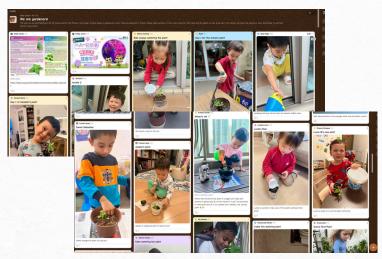

### We Are Gardeners!

We are enjoying hearing from the children about the growth of their plants that they recieved as part of; the HK Government's One Flower, One Person initiative. The childen are also enjoying sharing the photos you have added to Padlet. We hope that you will continue to post as it is so valuable for the children to see how the children are being caring for their plants. <u>We Are Gardeners Padlet.</u>