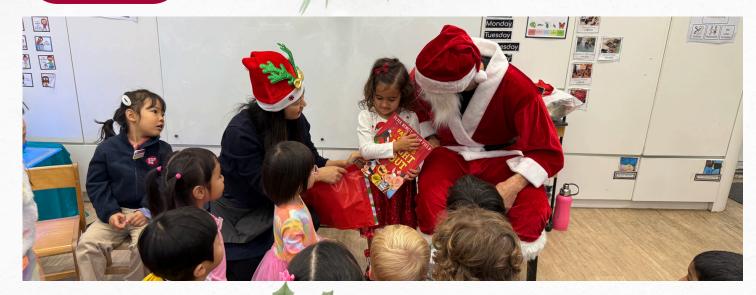

We have also had lots of fun with the school party and Santa visiting on Thursday. He brought all of the classes a new book to share and answered lots of questions about reindeer and making toys.

We are looking forward to the new term in January and already have plans for our Chinese New Year activities and celebrations.