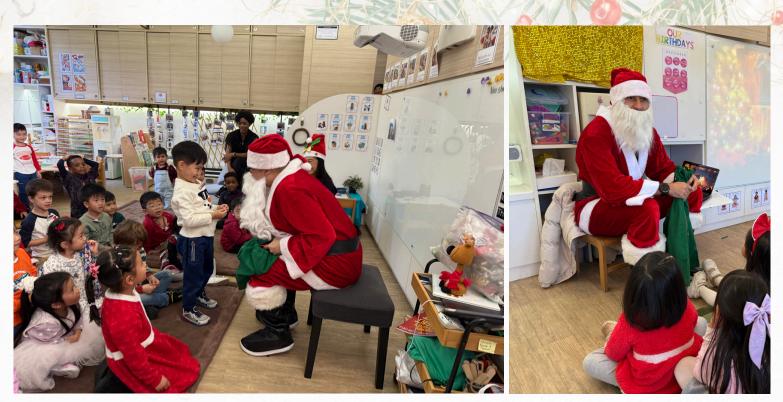

We have also had lots of fun with the school party and Santa visiting on Thursday. He brought all of the classes a new book to share and answered lots of questions about reindeer and making toys.

We are looking forward to the new term in January and already have plans for our Chinese New Year activities and celebrations.